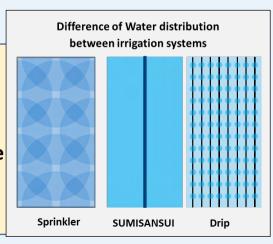

#### **HIGH UNIFORMITY & SOFT SHOWERING**

Sumisansui R Wide covers wide area 100m\*10m only with single line. From beginning to the end, side to side, high uniformity of water softly wet fields. Soft shower does not harden field and not spatter soil.