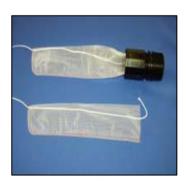

## **ACCESARIES**

Start Connector R

**Tube Connector R** 

Tube Stopper R

Tube Filter R